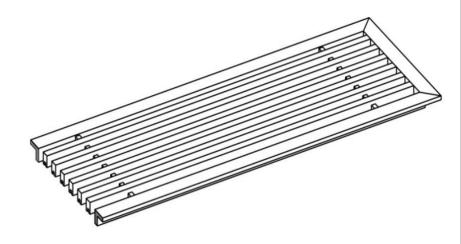

JOB NUMBER: B-Frame BAR STYLE: 110

## ADVANCED ARCHITECTURAL GRILLEWORKS

NOTE: WELDED CORE

\*GRILLE NECK SIZE IS 0.25" SMALLER THAN OPENING SIZE GRILLE OVERALL SIZE IS 1.25" BIGGER THAN GRILLE NECK SIZE