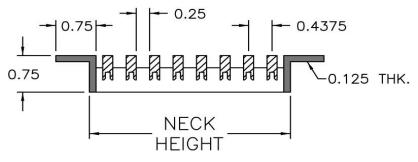

JOB NUMBER: B-Frame BAR STYLE: 110

## ADVANCED ARCHITECTURAL GRILLEWORKS

NOTE: WELDED CORE

\*GRILLE NECK SIZE IS 0.25" SMALLER THAN OPENING SIZE GRILLE OVERALL SIZE IS 1.25" BIGGER THAN GRILLE NECK SIZE