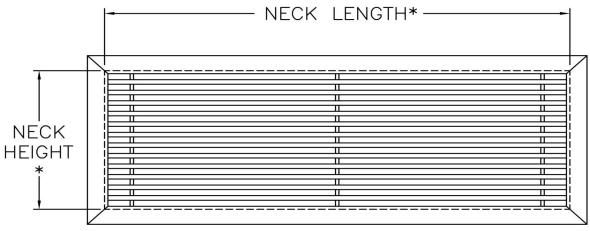

JOB NUMBER: B-Frame BAR STYLE: 110

## ADVANCED ARCHITECTURAL GRILLEWORKS

NOTE: WELDED CORE

\*GRILLE NECK SIZE IS 0.25" SMALLER THAN OPENING SIZE GRILLE OVERALL SIZE IS 1.25" BIGGER THAN GRILLE NECK SIZE