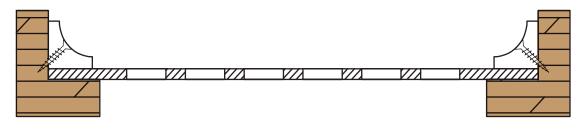

### PERFORATED GRILLES INSTALLATION DETAILS

#### 1. SURFACE MOUNT

Surface mounted perforated grille with countersunk screw holes



#### 2. FLUSH MOUNT

Flush mounted perforated grille with routed opening & countersunk screw holes



#### 3. REMOVABLE

Removable perforated grille with loose angle frame



### 4. FLUSH MOUNT

Flush mounted perforated grille with loose angle frame



## 5. ADDED SUPPORT

Perforated grille with welded stiffener angles for additional support



### 6. ADDED SUPPORT

Perforated grille with welded stiffener bars for additional support



### 7. CONCEALED

Perforated grille with welded angles for concealed fastening



### 8. WOOD MOULDING

Perforated grille installed with wood moulding



### 9. BALL CATCHES

Perforated grille fastened with ball catches



# 10. PLASTER J-BEAD\* FRAME

\*The Authentic Plaster I-Bead

Perforated grille fastened to plaster J-Bead Frame for wall and ceiling applications.