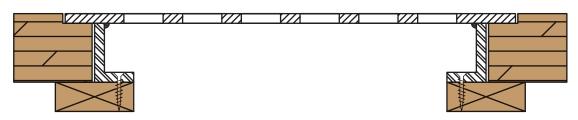

### PERFORATED GRILLES INSTALLATION DETAILS

#### 1. SURFACE MOUNT

Surface mounted perforated grille with countersunk screw holes



#### 2. FLUSH MOUNT

Flush mounted perforated grille with routed opening & countersunk screw holes



#### 3. REMOVABLE

Removable perforated grille with loose angle frame



### 4. FLUSH MOUNT

Flush mounted perforated grille with loose angle frame



## 5. ADDED SUPPORT

Perforated grille with welded stiffener angles for additional support



### 6. ADDED SUPPORT

Perforated grille with welded stiffener bars for additional support



### 7. CONCEALED

Perforated grille with welded angles for concealed fastening



### 8. WOOD MOULDING

Perforated grille installed with wood moulding



### 9. BALL CATCHES

Perforated grille fastened with ball catches



# 10. PLASTER J-BEAD\* FRAME

\*The Authentic Plaster I-Bead

Perforated grille fastened to plaster J-Bead Frame for wall and ceiling applications.