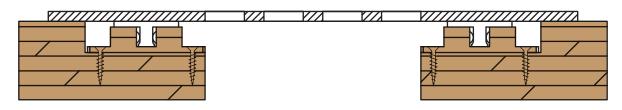

### PERFORATED GRILLES INSTALLATION DETAILS

#### 1. SURFACE MOUNT

Surface mounted perforated grille with countersunk screw holes



#### 2. FLUSH MOUNT

Flush mounted perforated grille with routed opening & countersunk screw holes



#### 3. REMOVABLE

Removable perforated grille with loose angle frame



### 4. FLUSH MOUNT

Flush mounted perforated grille with loose angle frame



## 5. ADDED SUPPORT

Perforated grille with welded stiffener angles for additional support



### 6. ADDED SUPPORT

Perforated grille with welded stiffener bars for additional support



### 7. CONCEALED

Perforated grille with welded angles for concealed fastening



### 8. WOOD MOULDING

Perforated grille installed with wood moulding



### 9. BALL CATCHES

Perforated grille fastened with ball catches



# 10. PLASTER J-BEAD\* FRAME

\*The Authentic Plaster I-Bead

Perforated grille fastened to plaster J-Bead Frame for wall and ceiling applications.