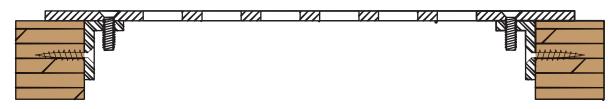

### PERFORATED GRILLES INSTALLATION DETAILS

#### 1. SURFACE MOUNT

Surface mounted perforated grille with countersunk screw holes



#### 2. FLUSH MOUNT

Flush mounted perforated grille with routed opening & countersunk screw holes



#### 3. REMOVABLE

Removable perforated grille with loose angle frame



### 4. FLUSH MOUNT

Flush mounted perforated grille with loose angle frame



## 5. ADDED SUPPORT

Perforated grille with welded stiffener angles for additional support



### 6. ADDED SUPPORT

Perforated grille with welded stiffener bars for additional support



### 7. CONCEALED

Perforated grille with welded angles for concealed fastening



### 8. WOOD MOULDING

Perforated grille installed with wood moulding



### 9. BALL CATCHES

Perforated grille fastened with ball catches



# 10. PLASTER J-BEAD\* FRAME

\*The Authentic Plaster I-Bead

Perforated grille fastened to plaster J-Bead Frame for wall and ceiling applications.