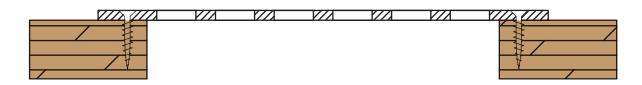

#### 1. SURFACE MOUNT

Surface mounted perforated grille with countersunk screw holes