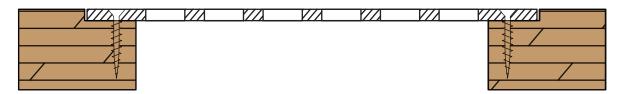

#### 2. FLUSH MOUNT

Flush mounted perforated grille with routed opening & countersunk screw holes