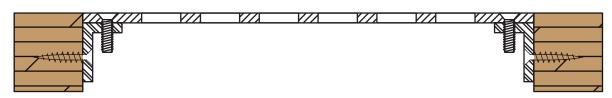

### PERFORATED GRILLES INSTALLATION DETAILS

#### 1. SURFACE MOUNT

Surface mounted perforated grille with countersunk screw holes



#### 2. FLUSH MOUNT

Flush mounted perforated grille with routed opening & countersunk screw holes



#### 3. REMOVABLE

Removable perforated grille with loose angle frame



### 4. FLUSH MOUNT

Flush mounted perforated grille with loose angle frame



## 5. ADDED SUPPORT

Perforated grille with welded stiffener angles for additional support



### 6. ADDED SUPPORT

Perforated grille with welded stiffener bars for additional support



### 7. CONCEALED

Perforated grille with welded angles for concealed fastening



### 8. WOOD MOULDING

Perforated grille installed with wood moulding



### 9. BALL CATCHES

Perforated grille fastened with ball catches



# 10. PLASTER J-BEAD\* FRAME

\*The Authentic Plaster I-Bead

Perforated grille fastened to plaster J-Bead Frame for wall and ceiling applications.