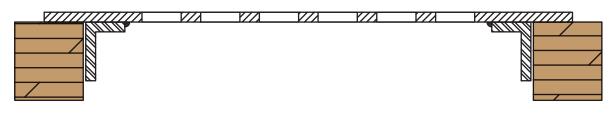

#### 1. SURFACE MOUNT

Surface mounted perforated grille with countersunk screw holes