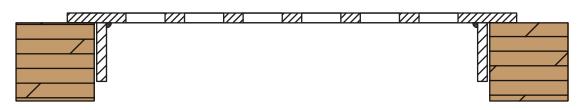

#### 2. FLUSH MOUNT

Flush mounted perforated grille with routed opening & countersunk screw holes