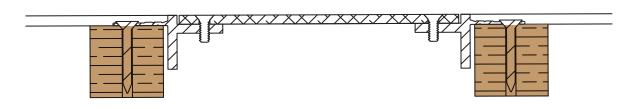

H MOUNT

Flush mounted perforated grille with routed opening & countersunk screw holes



#### 3. REMOVABLE

Removable perforated grille with loose angle frame



### 4. FLUSH MOUNT

Flush mounted perforated grille with loose angle frame



## 5. ADDED SUPPORT

Perforated grille with welded stiffener angles for additional support



### 6. ADDED SUPPORT

Perforated grille with welded stiffener bars for additional support



### 7. CONCEALED

Perforated grille with welded angles for concealed fastening



### 8. WOOD MOULDING

Perforated grille installed with wood moulding



### 9. BALL CATCHES

Perforated grille fastened with ball catches



# 10. PLASTER J-BEAD\* FRAME

\*The Authentic Plaster I-Bead

Perforated grille fastened to plaster J-Bead Frame for wall and ceiling applications.