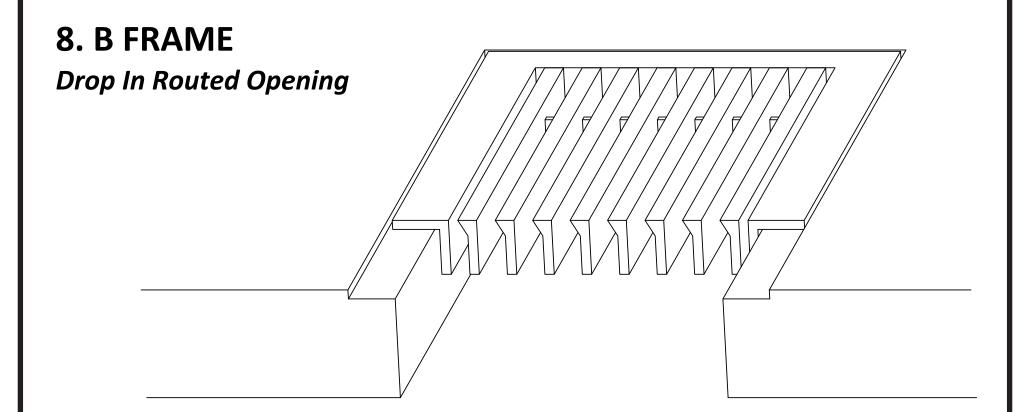

## Used for multiple applications:

Placed into an opening that has routed edges so that the flange is flush to the surrounding surface.

Used in millwork, flooring, enclosure tops and radiators.

| SECTION NAM | AAG220 B Frame          |                     |  |
|-------------|-------------------------|---------------------|--|
| TITLE:      | Installation Detail # 8 |                     |  |
| DRAWN BY:   | AAG                     | DRAWING #: 08-I     |  |
| DATE:       | 11-30-18                | SCALE: Not To Scale |  |