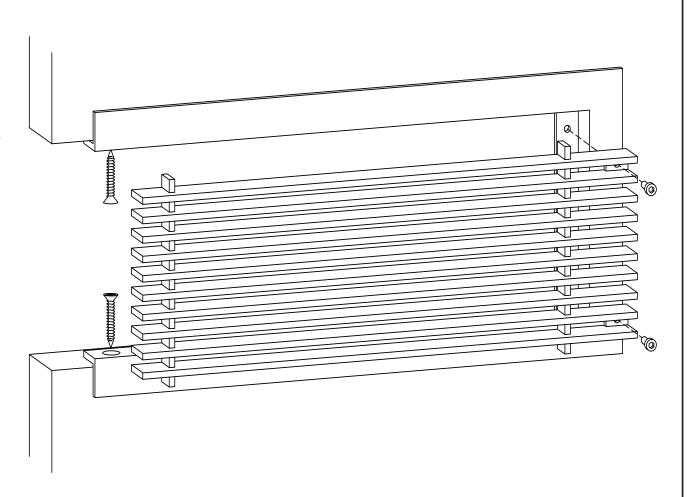

## ADVANCED ARCHITECTURAL GRILLEWORKS

Installation Detail # 11

WITH CONCEALED MOUNTING HOLES -REMOVABLE CORE

AAG Tip: Excellent choice when access is important.

Always with removable core – B Frame with concealed, countersunk mounting holes on the inside of frame for fastening to the opening.

Used for wall and ceiling applications.

AAG provides mounting fasteners with a matching finish.

| SECTION NAME: AAG100 B Frame |                          |  |
|------------------------------|--------------------------|--|
| TITLE: Installation D        | Installation Detail # 11 |  |
| DRAWN BY: AAG                | DRAWING #: 11-1          |  |
| DATE: 11-30-18               | SCALE: Not To Scale      |  |