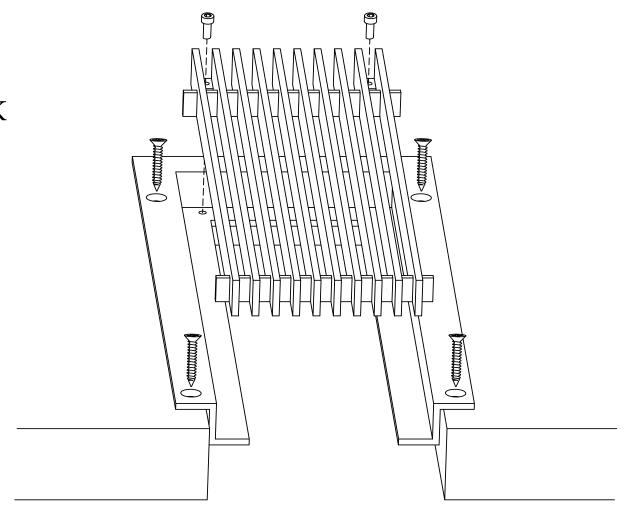

## ADVANCED ARCHITECTURAL GRILLEWORKS

Installation Detail # 16

WITH COUNTERSUNK MOUNTING HOLES -REMOVABLE CORE

AAG Tip: Excellent choice when access is important.

## Used for multiple applications:

- Ceiling
- Wall

AAG provides mounting fasteners with matching finish.

| SECTION NAME: AAG100 C Frame |                     |
|------------------------------|---------------------|
| Installation Detail # 16     |                     |
| DRAWN BY: AAG                | DRAWING #: 16-1     |
| DATE: 11-30-18               | SCALE: Not To Scale |