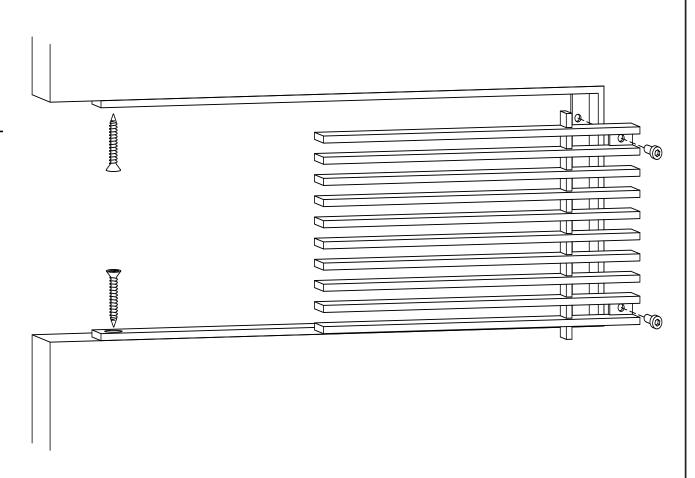

## ADVANCED ARCHITECTURAL GRILLEWORKS

Installation Detail # 20

WITH CONCEALED MOUNTING HOLES -REMOVABLE CORE

AAG Tip: Excellent choice when access is important.

Always with removable core – Band Frame with concealed, countersunk mounting holes on the inside of frame for fastening to the opening.
Used for wall and ceiling applications.
AAG provides mounting fasteners with a matching finish.