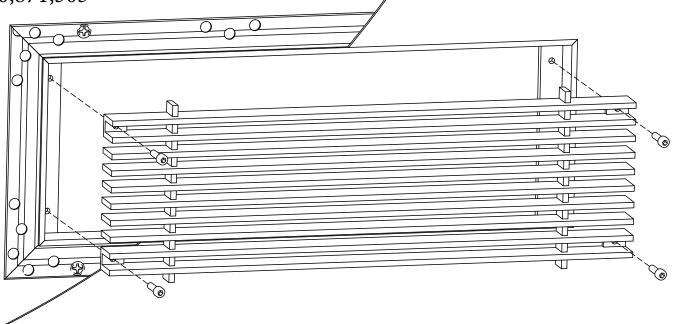

## ADVANCED ARCHITECTURAL GRILLEWORKS

Installation Detail # 22

PLASTER J-BEAD FRAME®

Patent No's #9,765,988 #10,871,305

AAG Tip: Excellent choice when access is important.

## Used for multiple applications:

- Ceiling
- Wall

AAG provides mounting fasteners with matching finish.

|                          | AAG100 J-Bead Frame |                     |
|--------------------------|---------------------|---------------------|
| Installation Detail # 22 |                     | etail # 22          |
|                          | DRAWN BY: AAG       | DRAWING #: 22-1     |
|                          | DATE: 11-30-18      | SCALE: Not To Scale |