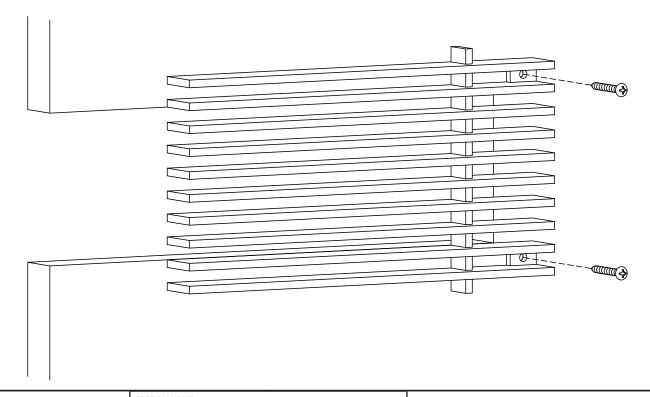

## ADVANCED ARCHITECTURAL GRILLEWORKS

Installation Detail # 3

## WITH MOUNTING TABS - SURFACE MOUNT

## Used for multiple applications:

- Toe kicks
- Wall cladding
- Doors
- Other decorative purposes

AAG provides mounting fasteners with a matching finish.

|                         | SECTION NAME: AAG100 Core Only |                     |
|-------------------------|--------------------------------|---------------------|
| Installation Detail # 3 |                                | etail # 3           |
|                         | DRAWN BY: AAG                  | DRAWING #: 03-1     |
|                         | DATE: 11-30-18                 | SCALE: Not To Scale |