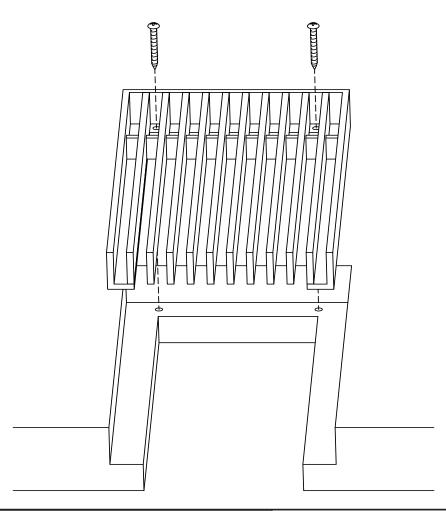

## ADVANCED ARCHITECTURAL GRILLEWORKS

Installation Detail # 5

WITH COUNTERSUNK MOUNTING HOLES

## Secures the grille and frame to:

Wall openings, ceiling openings, floor vent access points, toe-kicks and under benches.

AAG provides mounting fasteners with a matching finish.

| SECTION NAME: AAG100 A Frame |                     |
|------------------------------|---------------------|
| Installation Detail # 5      |                     |
| DRAWN BY: AAG                | DRAWING #: 05-1     |
| DATE: 11-30-18               | SCALE: Not To Scale |