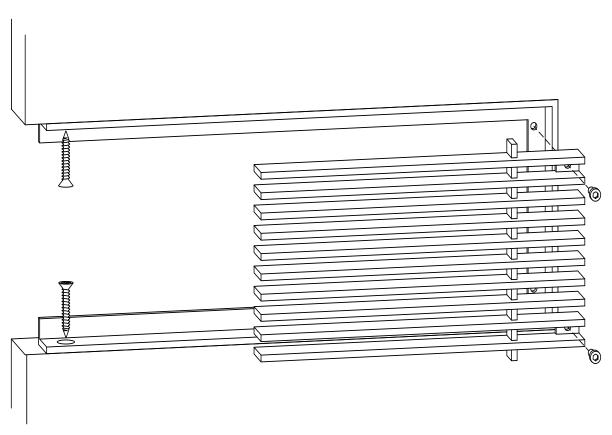

## ADVANCED ARCHITECTURAL GRILLEWORKS

Installation Detail # 6

WITH CONCEALED MOUNTING HOLES -REMOVABLE CORE

AAG Tip: Excellent choice when access is important.

Always with removable core – A style frame with concealed, countersunk mounting holes on the inside of frame edge for fastening to the opening.
Used for wall and ceiling applications.
AAG provides mounting fasteners with a matching finish.

| SECTION NAME: AAG100 A Frame |                     |
|------------------------------|---------------------|
| TITLE: Installation D        | etail # 6           |
| DRAWN BY: AAG                | DRAWING #: 06-1     |
| DATE: 11-30-18               | SCALE: Not To Scale |