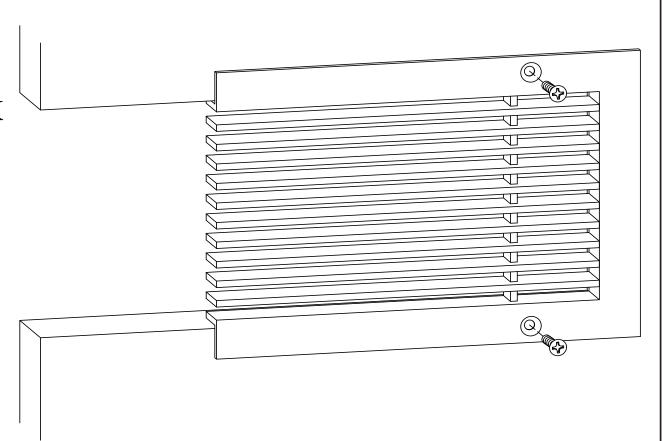

## ADVANCED ARCHITECTURAL GRILLEWORKS

Installation Detail # 9

SURFACE MOUNTED WITH COUNTERSUNK HOLES

AAG Tip: We will fabricate the neck 1/8" smaller than your opening.

## Used for multiple applications:

- Ceilings
- Walls
- Doors

AAG provides mounting fasteners with a matching finish.

| SECTION NAME: AAG100 B Frame |                     |
|------------------------------|---------------------|
| Installation Detail # 9      |                     |
| DRAWN BY: AAG                | DRAWING #: 09-1     |
| DATE: 11-30-18               | SCALE: Not To Scale |