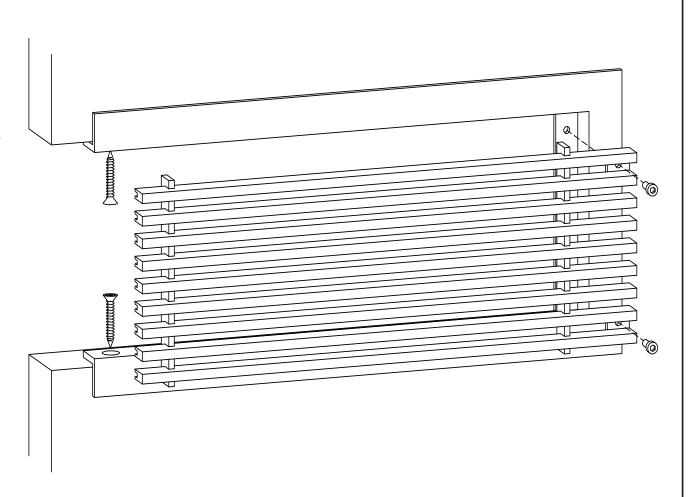

## ADVANCED ARCHITECTURAL GRILLEWORKS

Installation Detail # 11

WITH CONCEALED MOUNTING HOLES -REMOVABLE CORE

AAG Tip: Excellent choice when access is important.

Always with removable core – B Frame with concealed, countersunk mounting holes on the inside of frame for fastening to the opening.

Used for wall and ceiling applications.

AAG provides mounting fasteners with a matching finish.

|                          | SECTION NAME: AAG110 B Frame |                     |
|--------------------------|------------------------------|---------------------|
| Installation Detail # 11 |                              | etail # 11          |
|                          | DRAWN BY: AAG                | DRAWING #: 11-1     |
|                          | DATE: 11-30-18               | SCALE: Not To Scale |