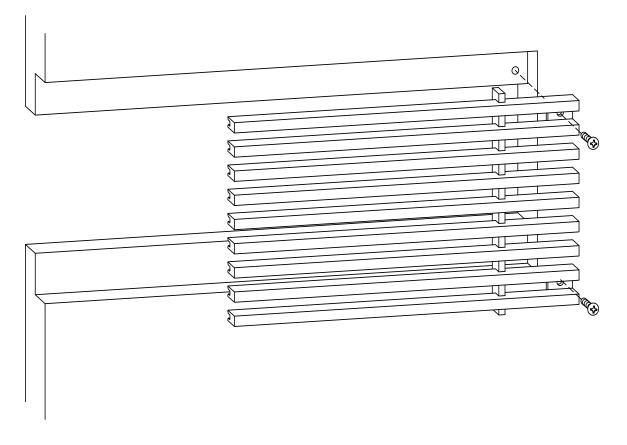

## ADVANCED ARCHITECTURAL GRILLEWORKS

Installation Detail # 2

## WITH MOUNTING TABS

AAG Tip: Excellent choice for toe kicks

## Used for multiple applications:

- Fastening to blocking
- Fastening to duct flanges
- Fastening to wood work/angle support AAG provides mounting fasteners with a matching finish.

| SECTION NAME: AAG110 Core Only |                     |
|--------------------------------|---------------------|
| Installation Detail # 2        |                     |
| DRAWN BY: AAG                  | DRAWING #: 02-1     |
| DATE: 11-30-18                 | SCALE: Not To Scale |