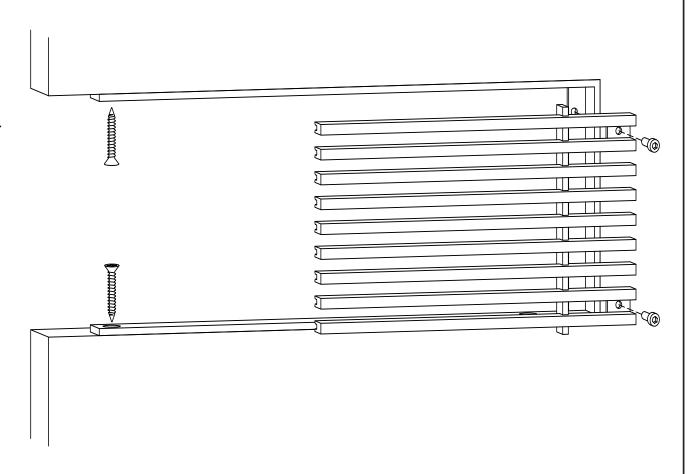

## ADVANCED ARCHITECTURAL GRILLEWORKS

Installation Detail # 20

WITH CONCEALED MOUNTING HOLES -REMOVABLE CORE

AAG Tip: Excellent choice when access is important.

Always with removable core – Band Frame with concealed, countersunk mounting holes on the inside of frame for fastening to the opening.
Used for wall and ceiling applications.
AAG provides mounting fasteners with a matching finish.