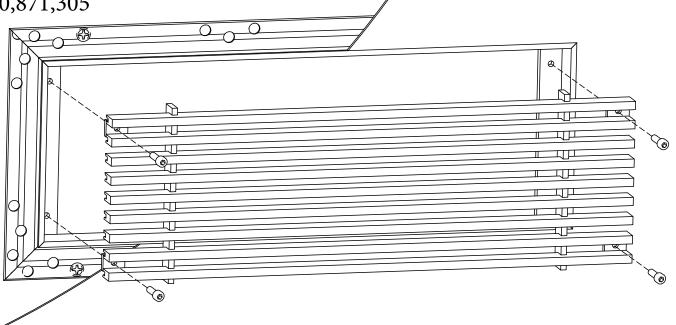

## ADVANCED ARCHITECTURAL GRILLEWORKS

Installation Detail # 22

PLASTER J-BEAD FRAME®

Patent No's #9,765,988 #10,871,305

AAG Tip: Excellent choice when access is important.

## Used for multiple applications:

- Ceiling
- Wall

AAG provides mounting fasteners with matching finish.

|  | TITLE: Installation Detail # 22 |                     |
|--|---------------------------------|---------------------|
|  |                                 |                     |
|  | DRAWN BY: AAG                   | DRAWING #: 22-1     |
|  | DATE: 11-30-18                  | SCALE: Not To Scale |