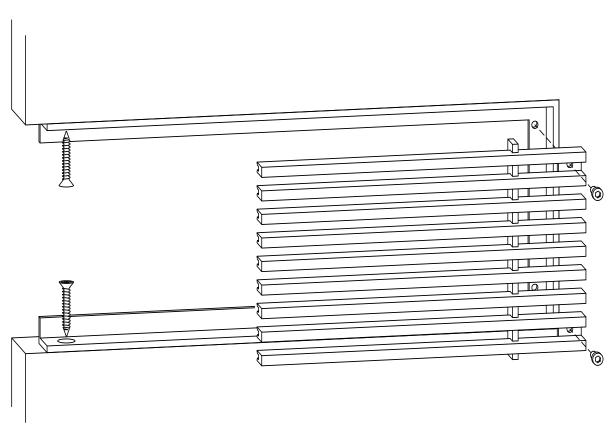

## ADVANCED ARCHITECTURAL GRILLEWORKS

Installation Detail # 6

WITH CONCEALED MOUNTING HOLES -REMOVABLE CORE

AAG Tip: Excellent choice when access is important.

Always with removable core – A style frame with concealed, countersunk mounting holes on the inside of frame edge for fastening to the opening.
Used for wall and ceiling applications.
AAG provides mounting fasteners with a matching finish.

| SECTION NAME: AAG110 A Frame |                     |
|------------------------------|---------------------|
| Installation Detail # 6      |                     |
| DRAWN BY: AAG                | DRAWING #: 06-1     |
| DATE: 11-30-18               | SCALE: Not To Scale |