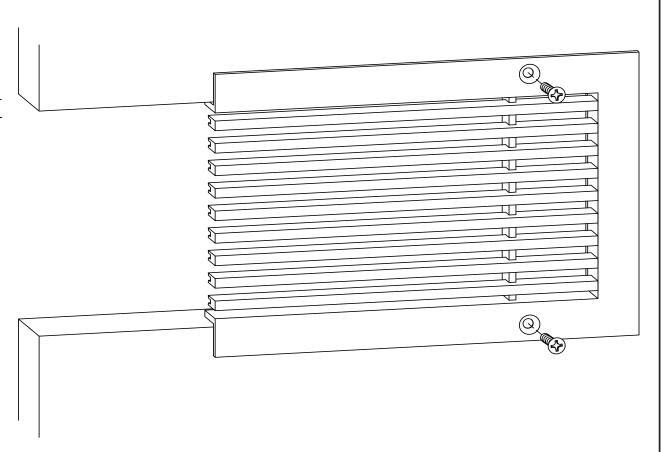

## ADVANCED ARCHITECTURAL GRILLEWORKS

Installation Detail # 9

SURFACE MOUNTED WITH COUNTERSUNK HOLES

AAG Tip: We will fabricate the neck 1/8" smaller than your opening.

## Used for multiple applications:

- Ceilings
- Walls
- Doors

AAG provides mounting fasteners with a matching finish.

| SECTION NAME: AAG110 B Frame |                     |
|------------------------------|---------------------|
| Installation Detail # 9      |                     |
| DRAWN BY: AAG                | DRAWING #: 09-1     |
| DATE: 11-30-18               | SCALE: Not To Scale |