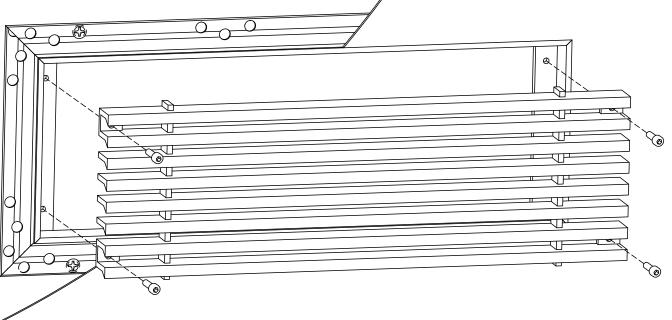

## PLASTER J-BEAD FRAME®

Patent No's #9,765,988 #10,871,305

AAG Tip: Excellent choice when access is important.

### Used for multiple applications:

- Ceiling
- Wall

AAG provides mounting fasteners with matching finish.

| SECTION NAME: AAG220 J-Bead Frame |                     |
|-----------------------------------|---------------------|
| Installation Detail # 22          |                     |
| DRAWN BY: AAG                     | DRAWING #: 22-1     |
| DATE: 11-30-18                    | SCALE: Not To Scale |