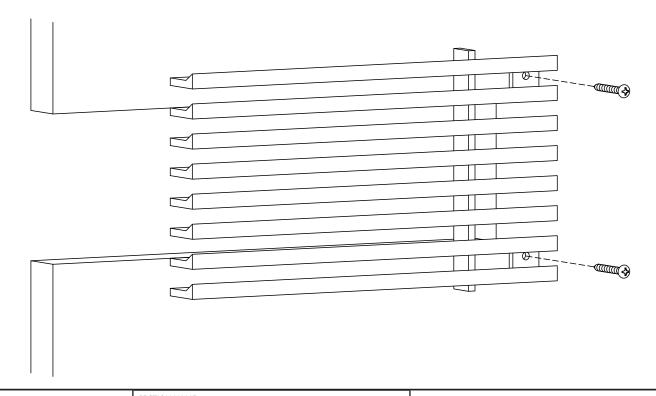

## ADVANCED ARCHITECTURAL GRILLEWORKS

Installation Detail # 3

## WITH MOUNTING TABS - SURFACE MOUNT

## Used for multiple applications:

- Toe kicks
- Wall cladding
- Doors
- Other decorative purposes

AAG provides mounting fasteners with a matching finish.

|                         | SECTION NAME: AAG220 Core Only |                     |
|-------------------------|--------------------------------|---------------------|
| Installation Detail # 3 |                                | etail # 3           |
|                         | DRAWN BY: AAG                  | DRAWING #: 03-1     |
|                         | DATE: 11-30-18                 | SCALE: Not To Scale |