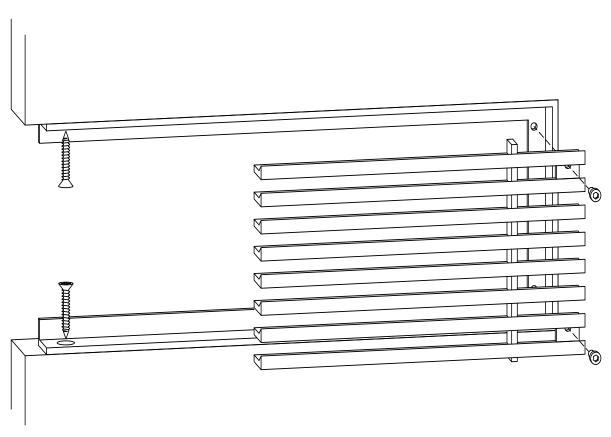

## ADVANCED ARCHITECTURAL GRILLEWORKS

Installation Detail # 6

WITH CONCEALED MOUNTING HOLES -REMOVABLE CORE

AAG Tip: Excellent choice when access is important.

Always with removable core – A style frame with concealed, countersunk mounting holes on the inside of frame edge for fastening to the opening.
Used for wall and ceiling applications.
AAG provides mounting fasteners with a matching finish.

|                   | SECTION NAME: AAG220 A Frame |                     |
|-------------------|------------------------------|---------------------|
| Installation Deta |                              | etail # 6           |
|                   | DRAWN BY: AAG                | DRAWING #: 06-1     |
|                   | DATE: 11-30-18               | SCALE: Not To Scale |