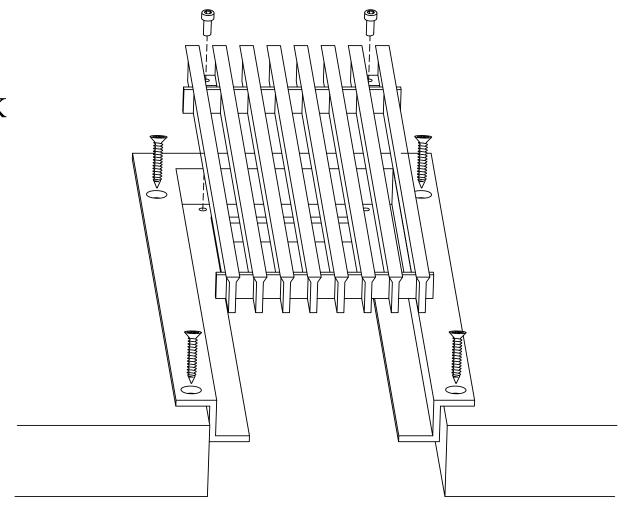

## Advanced Architectural Grilleworks

Installation Detail # 16

WITH COUNTERSUNK MOUNTING HOLES -REMOVABLE CORE

AAG Tip: Excellent choice when access is important.

## Used for multiple applications:

- Ceiling
- Wall

AAG provides mounting fasteners with matching finish.

| SECTION NAME: AAG330 C Frame |                     |
|------------------------------|---------------------|
| Installation Detail # 16     |                     |
| DRAWN BY: AAG                | DRAWING #: 16-1     |
| DATE: 11-30-18               | SCALE: Not To Scale |