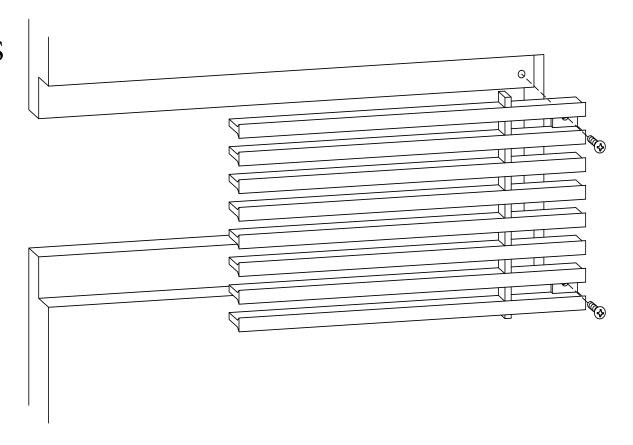

## ADVANCED ARCHITECTURAL GRILLEWORKS

Installation Detail # 2

## WITH MOUNTING TABS

AAG Tip: Excellent choice for toe kicks

## Used for multiple applications:

- Fastening to blocking
- Fastening to duct flanges
- Fastening to wood work/angle support AAG provides mounting fasteners with a matching finish.

| SECTION NAME: AAG330 Core Only |                     |
|--------------------------------|---------------------|
| Installation Detail # 2        |                     |
| DRAWN BY: AAG                  | DRAWING #: 02-1     |
| DATE: 11-30-18                 | SCALE: Not To Scale |