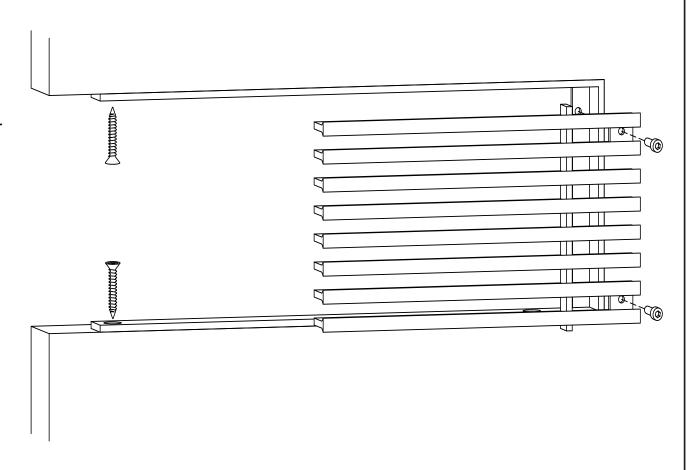

## ADVANCED ARCHITECTURAL GRILLEWORKS

Installation Detail # 20

WITH CONCEALED MOUNTING HOLES -REMOVABLE CORE

AAG Tip: Excellent choice when access is important.

Always with removable core – Band Frame with concealed, countersunk mounting holes on the inside of frame for fastening to the opening.
Used for wall and ceiling applications.
AAG provides mounting fasteners with a matching finish.