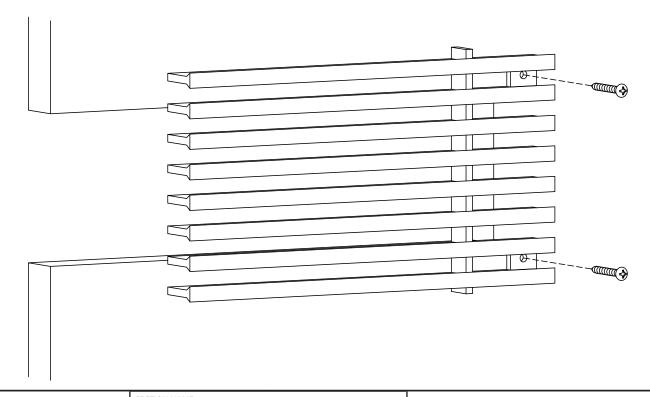

## ADVANCED ARCHITECTURAL GRILLEWORKS

Installation Detail # 3

## WITH MOUNTING TABS - SURFACE MOUNT

## Used for multiple applications:

- Toe kicks
- Wall cladding
- Doors
- Other decorative purposes

AAG provides mounting fasteners with a matching finish.

|                         | SECTION NAME: AAG330 Core Only |                     |
|-------------------------|--------------------------------|---------------------|
| Installation Detail # 3 |                                | etail # 3           |
|                         | DRAWN BY: AAG                  | DRAWING #: 03-1     |
|                         | DATE: 11-30-18                 | SCALE: Not To Scale |