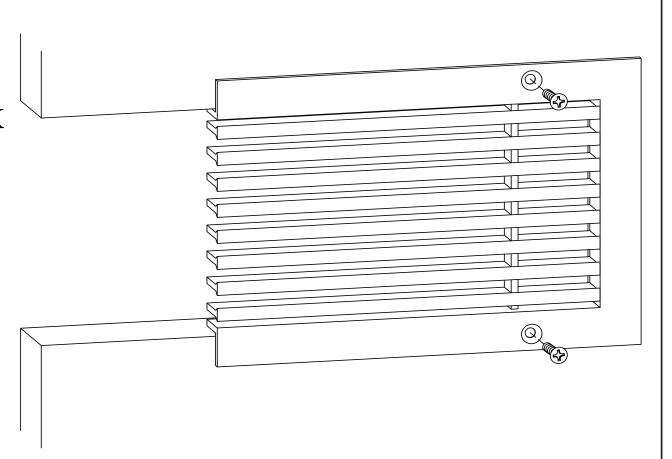

## ADVANCED ARCHITECTURAL GRILLEWORKS

Installation Detail # 9

SURFACE MOUNTED WITH COUNTERSUNK HOLES

AAG Tip: We will fabricate the neck 1/8" smaller than your opening.

## Used for multiple applications:

- Ceilings
- Walls
- Doors

AAG provides mounting fasteners with a matching finish.

|                         | SECTION NAME: AAG330 B Frame |                     |
|-------------------------|------------------------------|---------------------|
| Installation Detail # 9 |                              | etail # 9           |
|                         | DRAWN BY: AAG                | DRAWING #: 09-1     |
|                         | DATE: 11-30-18               | SCALE: Not To Scale |