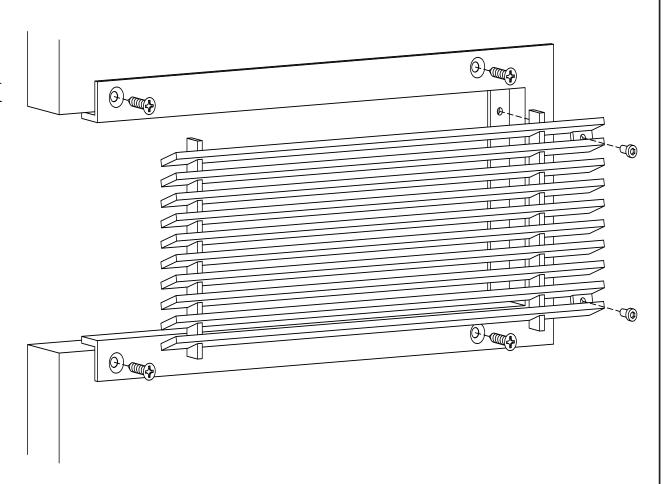

## ADVANCED ARCHITECTURAL GRILLEWORKS

Installation Detail # 10

WITH COUNTERSUNK MOUNTING HOLES -REMOVABLE CORE

AAG Tip: Excellent choice when access is important.

**Always with removable core** – B Frame with countersunk mounting holes on the frame surface for fastening to the opening.

Used for wall, ceiling and door applications.

AAG provides mounting fasteners with a matching finish.

|                     | SECTION NAME: AAG400 B Frame |                     |
|---------------------|------------------------------|---------------------|
| Installation Detail |                              | etail # 10          |
|                     | DRAWN BY: AAG                | DRAWING #: 10-1     |
|                     | DATE: 11-30-18               | SCALE: Not To Scale |