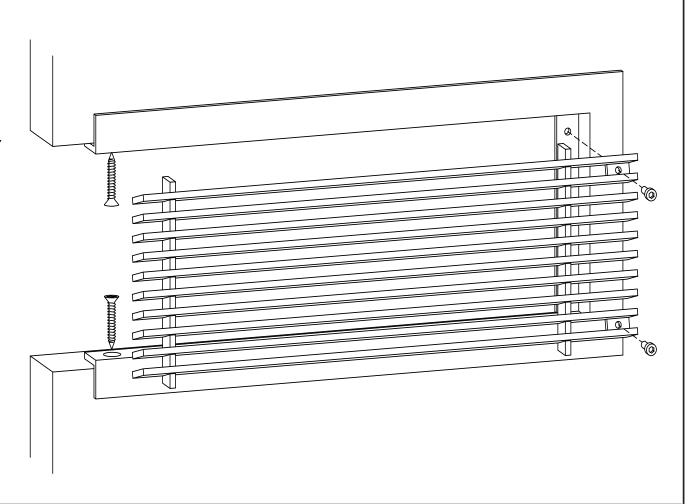

## **ADVANCED ARCHITECTURAL GRILLEWORKS**

Installation Detail # 11

WITH CONCEALED MOUNTING HOLES -REMOVABLE CORE

AAG Tip: Excellent choice when access is important.

Always with removable core – B Frame with concealed, countersunk mounting holes on the inside of frame for fastening to the opening.

Used for wall and ceiling applications.

AAG provides mounting fasteners with a matching finish.

|                          | SECTION NAME: AAG400 B Frame |                     |
|--------------------------|------------------------------|---------------------|
| Installation Detail # 11 |                              | etail # 11          |
|                          | DRAWN BY: AAG                | DRAWING #: 11-1     |
|                          | DATE: 11-30-18               | SCALE: Not To Scale |