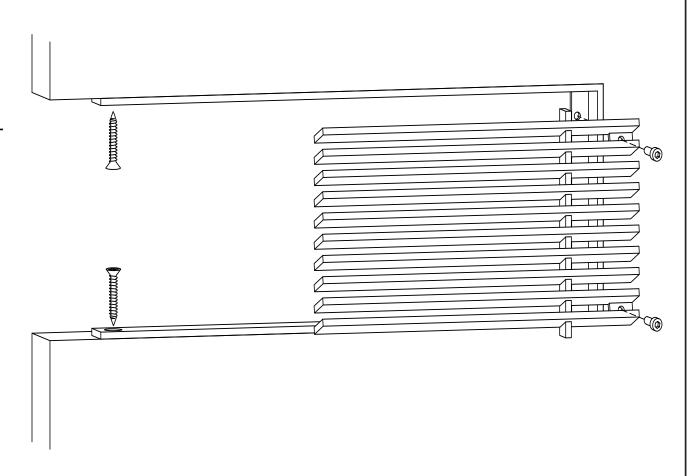

## ADVANCED ARCHITECTURAL GRILLEWORKS

Installation Detail # 20

WITH CONCEALED MOUNTING HOLES -REMOVABLE CORE

AAG Tip: Excellent choice when access is important.

Always with removable core – Band Frame with concealed, countersunk mounting holes on the inside of frame for fastening to the opening.
Used for wall and ceiling applications.
AAG provides mounting fasteners with a matching finish.