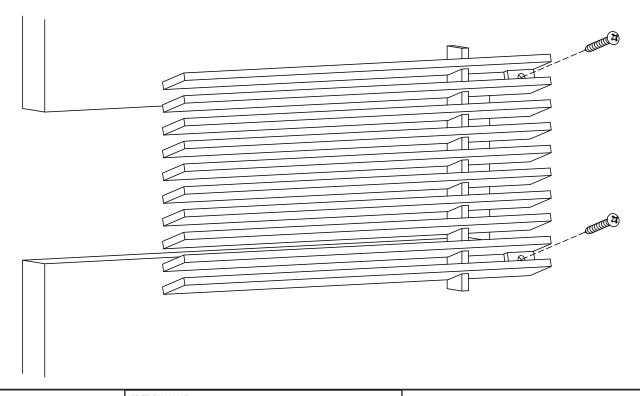

## WITH MOUNTING TABS - SURFACE MOUNT

## Used for multiple applications:

- Toe kicks
- Wall cladding
- Doors
- Other decorative purposes

AAG provides mounting fasteners with a matching finish.

|                         | SECTION NAME: AAG400 Core Only |                     |
|-------------------------|--------------------------------|---------------------|
| Installation Detail # 3 |                                | etail # 3           |
|                         | DRAWN BY: AAG                  | DRAWING #: 03-1     |
|                         | DATE: 11-30-18                 | SCALE: Not To Scale |