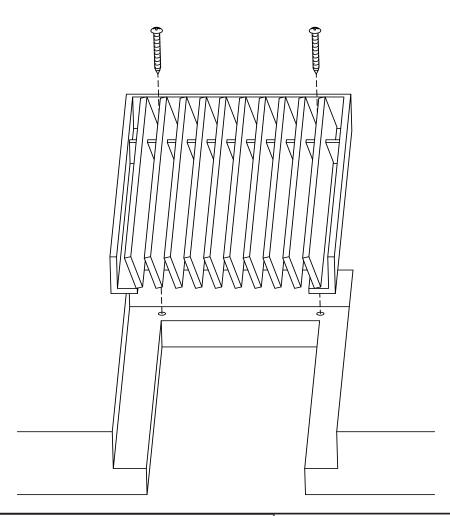

## ADVANCED ARCHITECTURAL GRILLEWORKS

Installation Detail # 5

WITH COUNTERSUNK MOUNTING HOLES

## Secures the grille and frame to:

Wall openings, ceiling openings, floor vent access points, toe-kicks and under benches.

AAG provides mounting fasteners with a matching finish.

| SECTION NAME: AAG400    | A Frame             |
|-------------------------|---------------------|
| Installation Detail # 5 |                     |
| DRAWN BY: AAG           | DRAWING #: 05-1     |
| DATE: 11-30-18          | SCALE: Not To Scale |