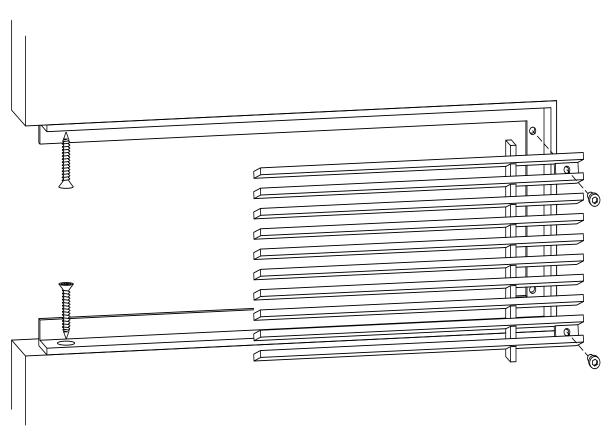

## ADVANCED ARCHITECTURAL GRILLEWORKS

Installation Detail # 6

WITH CONCEALED MOUNTING HOLES -REMOVABLE CORE

AAG Tip: Excellent choice when access is important.

Always with removable core – A style frame with concealed, countersunk mounting holes on the inside of frame edge for fastening to the opening.
Used for wall and ceiling applications.
AAG provides mounting fasteners with a matching finish.

| SECTION NAME: AAG400 A Frame |                     |
|------------------------------|---------------------|
| Installation Detail # 6      |                     |
| DRAWN BY: AAG                | DRAWING #: 06-1     |
| DATE: 11-30-18               | SCALE: Not To Scale |