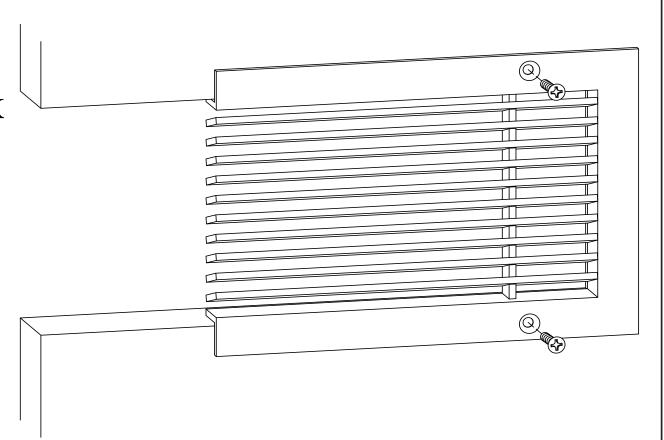

## ADVANCED ARCHITECTURAL GRILLEWORKS

Installation Detail # 9

SURFACE MOUNTED WITH COUNTERSUNK HOLES

AAG Tip: We will fabricate the neck 1/8" smaller than your opening.

## Used for multiple applications:

- Ceilings
- Walls
- Doors

AAG provides mounting fasteners with a matching finish.

|  | AAG400 B Frame  TITLE: Installation Detail # 9 |                     |
|--|------------------------------------------------|---------------------|
|  |                                                |                     |
|  | DRAWN BY: AAG                                  | DRAWING #: 09-1     |
|  | DATE: 11-30-18                                 | SCALE: Not To Scale |