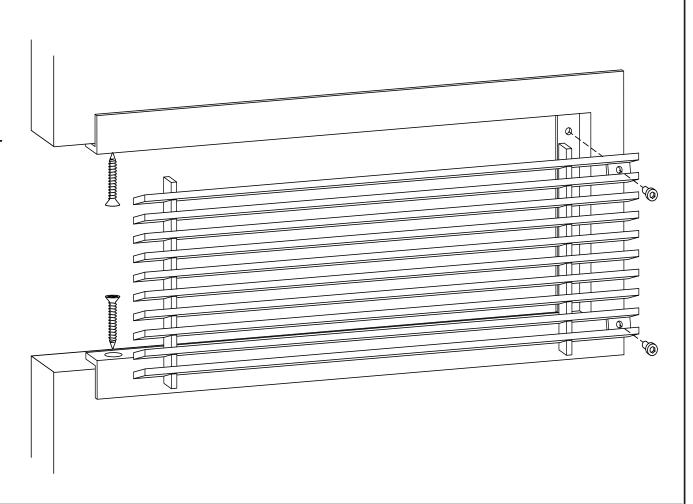

## ADVANCED ARCHITECTURAL GRILLEWORKS

Installation Detail # 11

WITH CONCEALED MOUNTING HOLES -REMOVABLE CORE

AAG Tip: Excellent choice when access is important.

Always with removable core – B Frame with concealed, countersunk mounting holes on the inside of frame for fastening to the opening.

Used for wall and ceiling applications.

AAG provides mounting fasteners with a matching finish.

| SECTION NAME: AAG400FP B Frame |                     |
|--------------------------------|---------------------|
| Installation Detail # 11       |                     |
| DRAWN BY: AAG                  | DRAWING #: 11-1     |
| DATE: 06-04-20                 | SCALE: Not To Scale |