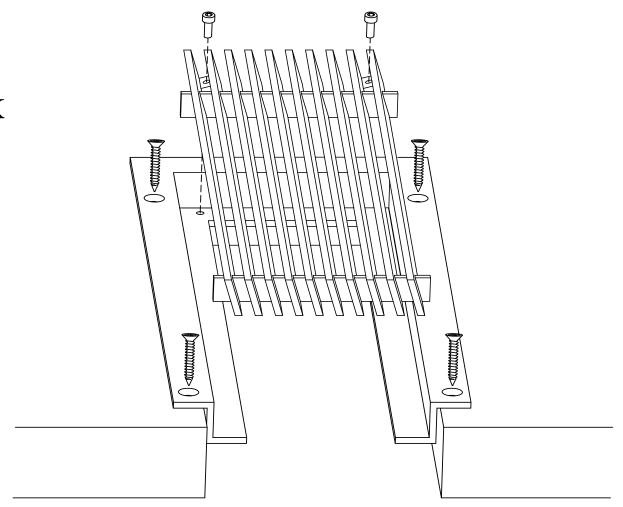

## ADVANCED ARCHITECTURAL GRILLEWORKS

Installation Detail # 16

WITH COUNTERSUNK MOUNTING HOLES -REMOVABLE CORE

AAG Tip: Excellent choice when access is important.

## Used for multiple applications:

- Ceiling
- Wall

AAG provides mounting fasteners with matching finish.

| SECTION NAME: AAG400FP C Frame |                     |
|--------------------------------|---------------------|
| Installation Detail # 16       |                     |
| DRAWN BY: AAG                  | DRAWING #: 16-1     |
| DATE: 06-04-20                 | SCALE: Not To Scale |