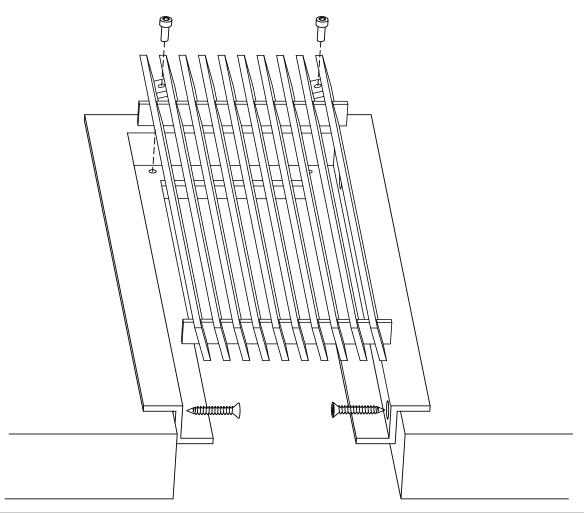

## ADVANCED ARCHITECTURAL GRILLEWORKS

Installation Detail # 17

WITH CONCEALED MOUNTING HOLES -REMOVABLE CORE

AAG Tip: Excellent choice when access is important.

Always with removable core – C Frame with concealed, countersunk mounting holes on the inside of frame for fastening to the opening.

Used for wall and ceiling applications.

AAG provides mounting fasteners with a matching finish.

|                     | SECTION NAME: AAG400FP C Frame |                     |
|---------------------|--------------------------------|---------------------|
| TITLE: Installation |                                | etail # 17          |
|                     | DRAWN BY: AAG                  | DRAWING #: 17-1     |
|                     | DATE: 06-04-20                 | SCALE: Not To Scale |