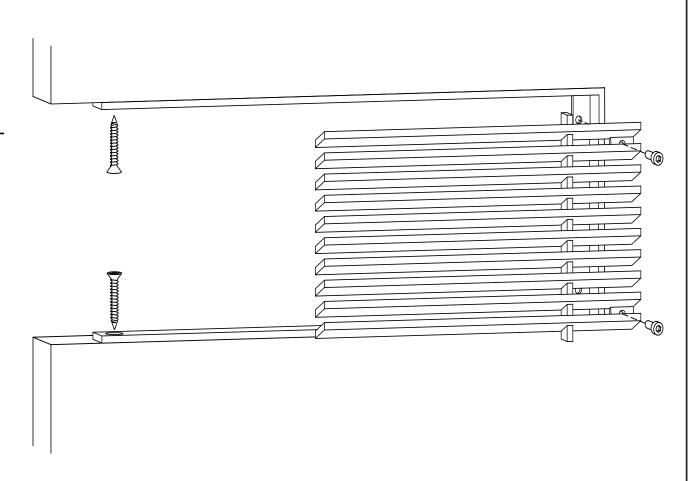

## ADVANCED ARCHITECTURAL GRILLEWORKS

Installation Detail # 20

WITH CONCEALED MOUNTING HOLES -REMOVABLE CORE

AAG Tip: Excellent choice when access is important.

Always with removable core – Band Frame with concealed, countersunk mounting holes on the inside of frame for fastening to the opening.
Used for wall and ceiling applications.
AAG provides mounting fasteners with a matching finish.