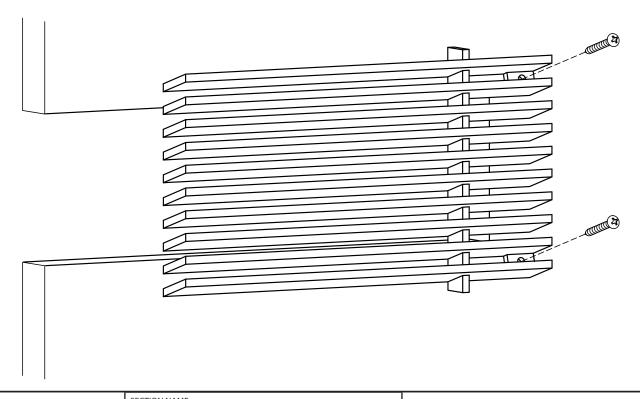

## ADVANCED ARCHITECTURAL GRILLEWORKS

Installation Detail # 3

## WITH MOUNTING TABS - SURFACE MOUNT

## Used for multiple applications:

- Toe kicks
- Wall cladding
- Doors
- Other decorative purposes

AAG provides mounting fasteners with a matching finish.

| SECTION NAME: AAG400FP Core Only |                     |
|----------------------------------|---------------------|
| Installation Detail # 3          |                     |
| DRAWN BY: AAG                    | DRAWING #: 03-1     |
| DATE: 06-02-20                   | SCALE: Not To Scale |