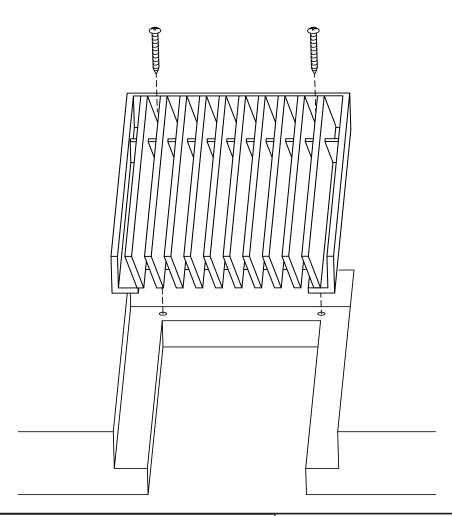

## ADVANCED ARCHITECTURAL GRILLEWORKS

Installation Detail # 5

WITH COUNTERSUNK MOUNTING HOLES

## Secures the grille and frame to:

Wall openings, ceiling openings, floor vent access points, toe-kicks and under benches.

AAG provides mounting fasteners with a matching finish.

| SECTION NAME: AAG400    | FP A Frame          |
|-------------------------|---------------------|
| Installation Detail # 5 |                     |
| DRAWN BY: AAG           | DRAWING #: 05-1     |
| DATE: 06-03-20          | SCALE: Not To Scale |