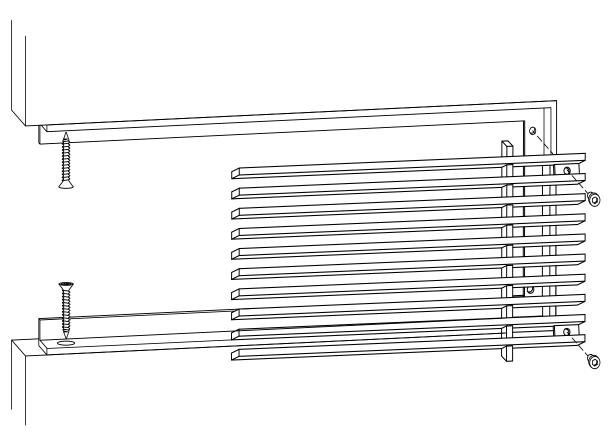

## **ADVANCED ARCHITECTURAL GRILLEWORKS**

Installation Detail # 6

WITH CONCEALED MOUNTING HOLES -REMOVABLE CORE

AAG Tip: Excellent choice when access is important.

Always with removable core – A style frame with concealed, countersunk mounting holes on the inside of frame edge for fastening to the opening.
Used for wall and ceiling applications.
AAG provides mounting fasteners with a matching finish.

|   | AAG400FP A Frame  TITLE: Installation Detail # 6 |                     |
|---|--------------------------------------------------|---------------------|
|   |                                                  |                     |
|   | DRAWN BY: AAG                                    | DRAWING #: 06-1     |
| Ī | DATE: 06-03-20                                   | SCALE: Not To Scale |