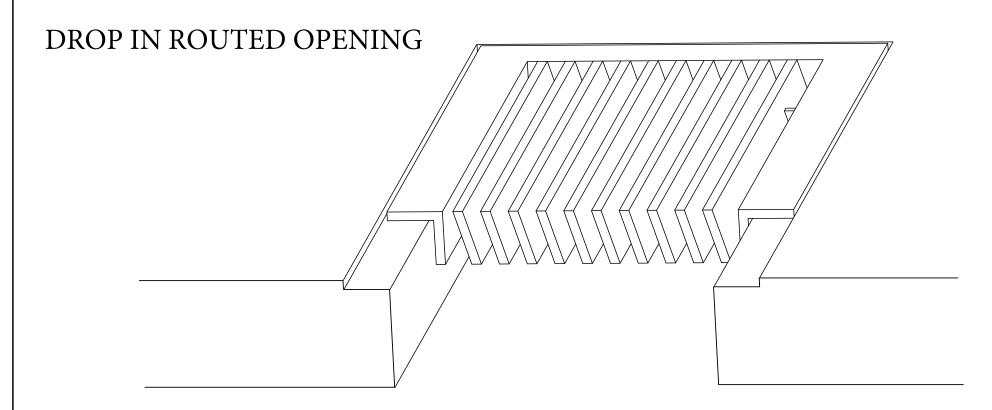

## ADVANCED ARCHITECTURAL GRILLEWORKS

Installation Detail # 8

## Used for multiple applications:

Placed into an opening that has routed edges so that the flange is flush to the surrounding surface.

Used in millwork, flooring, enclosure tops and radiators.

| SECTION NAME: AAG400FP B Frame |                     |
|--------------------------------|---------------------|
| Installation Detail # 8        |                     |
| DRAWN BY: AAG                  | DRAWING #: 08-1     |
| DATE: 06-04-20                 | SCALE: Not To Scale |