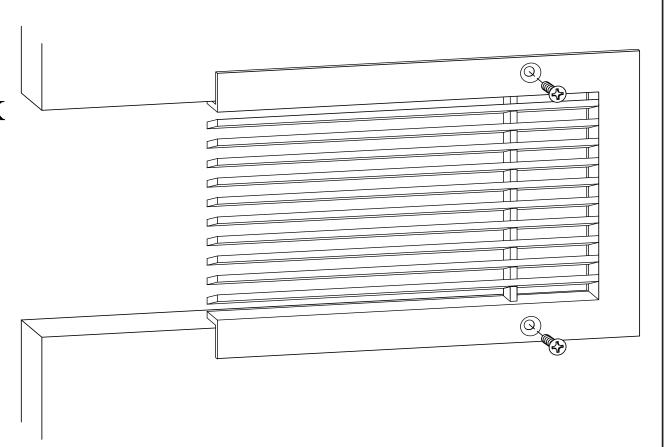

## ADVANCED ARCHITECTURAL GRILLEWORKS

Installation Detail # 9

SURFACE MOUNTED WITH COUNTERSUNK HOLES

AAG Tip: We will fabricate the neck 1/8" smaller than your opening.

## Used for multiple applications:

- Ceilings
- Walls
- Doors

AAG provides mounting fasteners with a matching finish.

| SECTION NAME: AAG400FP B Frame |                                        |  |
|--------------------------------|----------------------------------------|--|
| TITLE: Installation D          | <sup>LE:</sup> Installation Detail # 9 |  |
| DRAWN BY: AAG                  | DRAWING #: 09-1                        |  |
| DATE: 06-04-20                 | SCALE: Not To Scale                    |  |